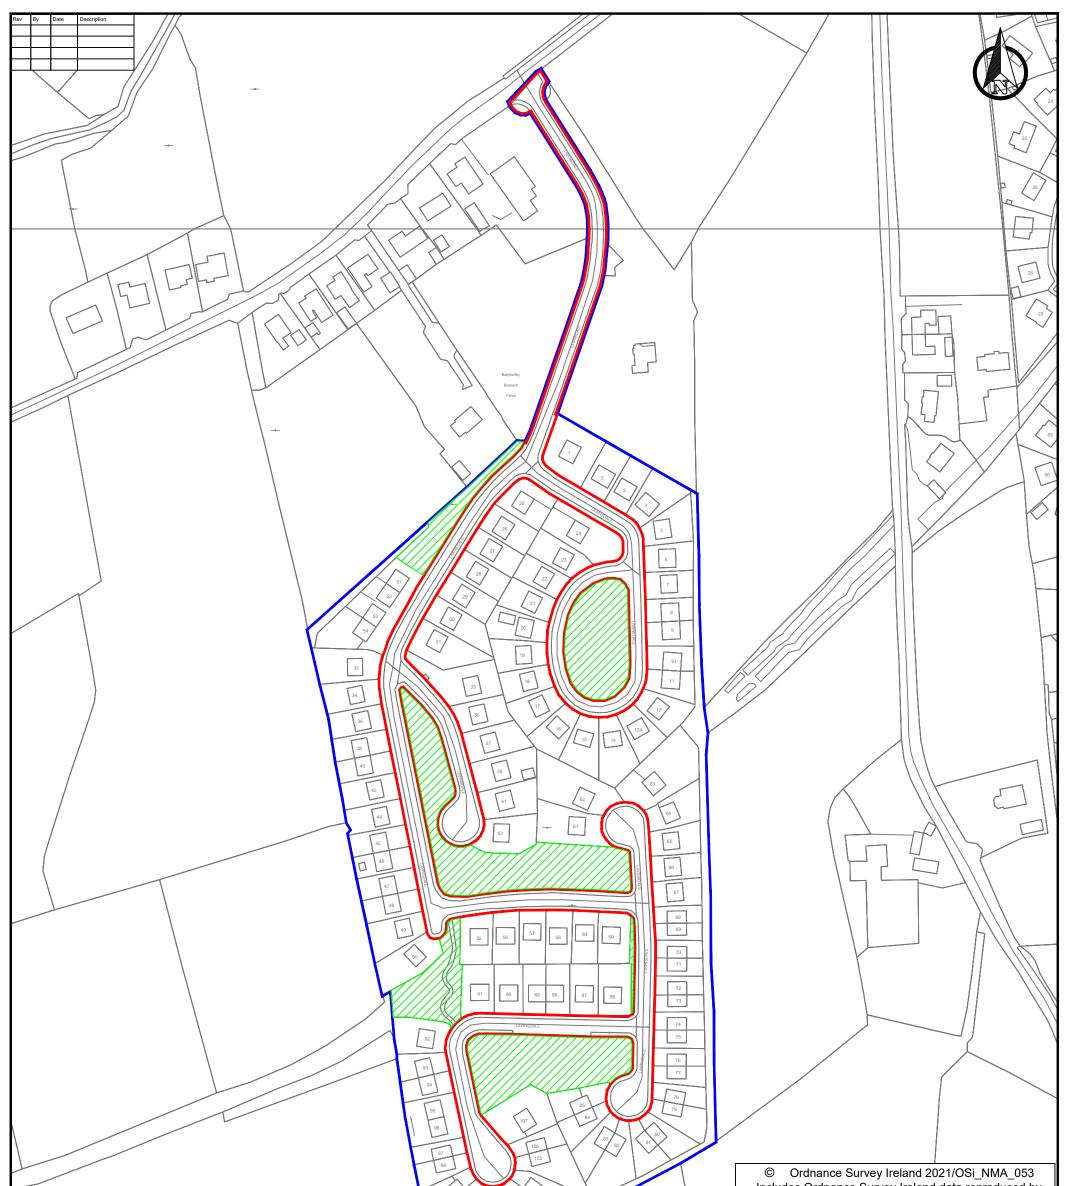

| T                                                                                                                                                                                                      |              | 99             |              |                       |                                                                    | des Ordnance Survey Ireland 2<br>Donegal County | I data reproduced by                               |
|--------------------------------------------------------------------------------------------------------------------------------------------------------------------------------------------------------|--------------|----------------|--------------|-----------------------|--------------------------------------------------------------------|-------------------------------------------------|----------------------------------------------------|
|                                                                                                                                                                                                        |              |                |              |                       | Extent o<br>taking ir<br>Section<br>Area tha<br>through<br>the Roa |                                                 | made under<br>Development Act.<br>ed a public road |
|                                                                                                                                                                                                        | Scale:       | 1:2000 @ A3    |              | rmation  Construction | Lawn                                                               | open space.<br>sdale Estate Taking in           | <sup>Rev:</sup> 0                                  |
| Comhairle Chontae Dhún na nGal<br>Donegal County Council<br>Community Development and Planning Services<br>Tet:(074)9153900 Fac:(074)9172812 www.donegalcooz.ie<br>P. Mullen Senior Executive Engineer |              |                | of Dwg:      |                       | Navenny, Ballybofey,                                               |                                                 | Dwg no:                                            |
|                                                                                                                                                                                                        | O.S Map Ref: | 0401-D; 0427-B | Prepared: ST | Date: June 2021       |                                                                    | onegal                                          | TO-301-001                                         |
|                                                                                                                                                                                                        | Job No:      | TO-301         | Checked: ML  | Date: June 2021       | Dwa Titlo: Site I                                                  | Dwg Title: Site Layout - TiC                    |                                                    |
|                                                                                                                                                                                                        | JUD 110.     | 10-301         | Approved: PM | Date: June 2021       |                                                                    |                                                 |                                                    |